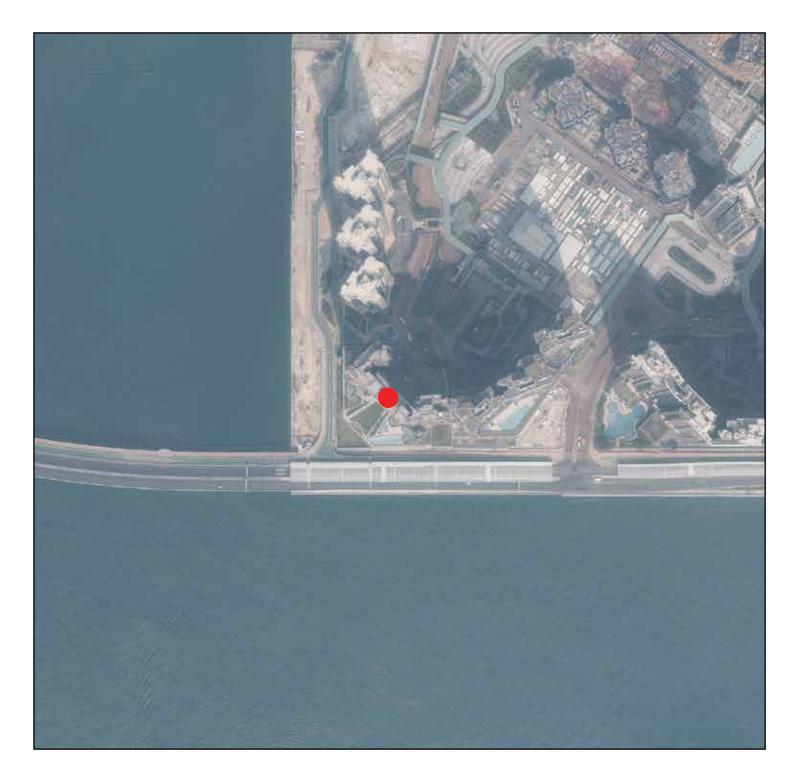

## AERIAL PHOTOGRAPH OF THE PHASE 期數的鳥瞰照片

Location of the Phase 期數的位置

Survey and Mapping Office, Lands Department, The Government of HKSAR @ Copyright reserved – reproduction by permission only.

香港特別行政區政府地政總署測繪處①版權所有,未經許可,不得複製。

Adopted from part of the aerial photograph taken by the Survey and Mapping Office, Lands Department at a flying height of 6,900 feet, photo No. E196469C, date of flight 2<sup>nd</sup> March 2023.

摘錄自地政總署測繪處在6,900呎的飛行高度拍攝之鳥瞰照片,照片編號 E196469C,飛行日期 為2023年3月2日。

## Notes:

- 1. Copy of the aerial photograph of the Phase is available for free inspection at the sales office of the Phase during opening hours.
- 2. The aerial photograph may show more than the area required under the Residential Properties (First-hand Sales) Ordinance due to technical reason that the boundary of the Phase is irregular.
- 3. The vendor advises prospective purchasers to conduct on-site visit for a better understanding of the Phase, its surrounding environment and the public facilities nearby.

## 附註:

- 1. 期數的鳥瞰照片之副本可於期數的售樓處開放時間內免費查閱。
- 2. 由於期數的邊界不規則的技術原因,此照片所顯示的範圍可能超過《一手住宅物業銷售條例》所規定的範圍。
- 3. 賣方建議準買家到有關期數作實地考察,以對該期數、其周邊地區環境及附近的公共設施 有較佳了解。