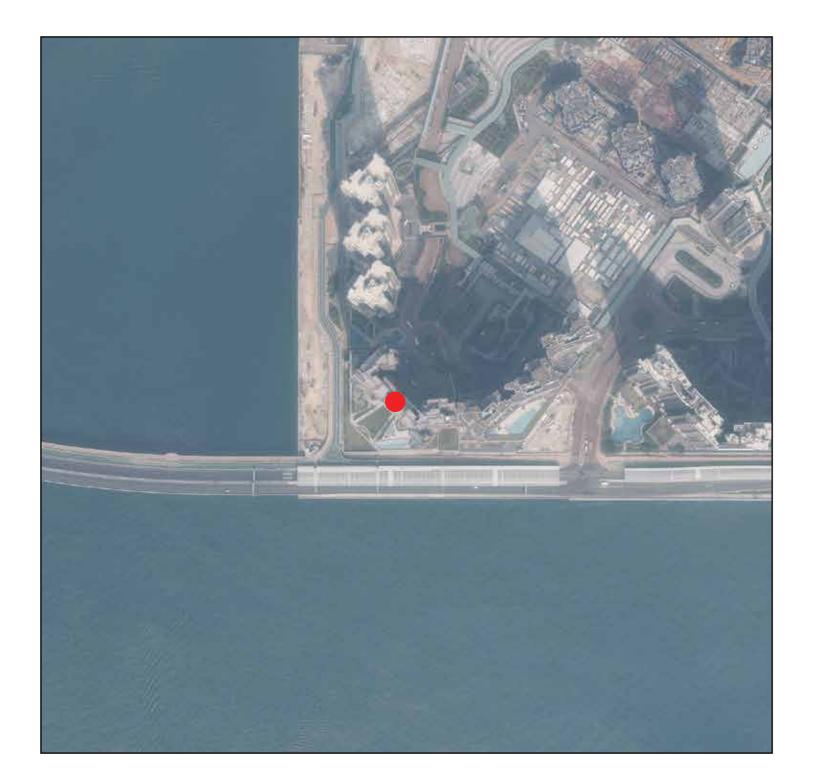

Survey and Mapping Office, Lands Department, The Government of HKSAR @ Copyright reserved – reproduction by permission only.

香港特別行政區政府地政總署測繪處©版權所有,未經許可,不得複製。

Adopted from part of the aerial photograph taken by the Survey and Mapping Office, Lands Department at a flying height of 6,900 feet, photo No. E196469C, date of flight 2<sup>nd</sup> March 2023.

摘錄自地政總署測繪處在6,900呎的飛行高度拍攝之鳥瞰照片,照片編號E196469C,飛行日期 為2023年3月2日。

## Notes:

- 1. Copy of the aerial photograph of the Phase is available for free inspection at the sales office of the Phase during opening hours.
- 2. The aerial photograph may show more than the area required under the Residential Properties (First-hand Sales) Ordinance due to technical reason that the boundary of the Phase is irregular.
- 3. The vendor advises prospective purchasers to conduct on-site visit for a better understanding of the Phase, its surrounding environment and the public facilities nearby.

## 附註:

- 期數的鳥瞰照片之副本可於期數的售樓處開放時間內免費查閱。 1.
- 2. 由於期數的邊界不規則的技術原因,此照片所顯示的範圍可能超過《一手住宅物業銷售條 例》所規定的範圍。
- 3. 賣方建議準買家到有關期數作實地考察,以對該期數、其周邊地區環境及附近的公共設施 有較佳了解。