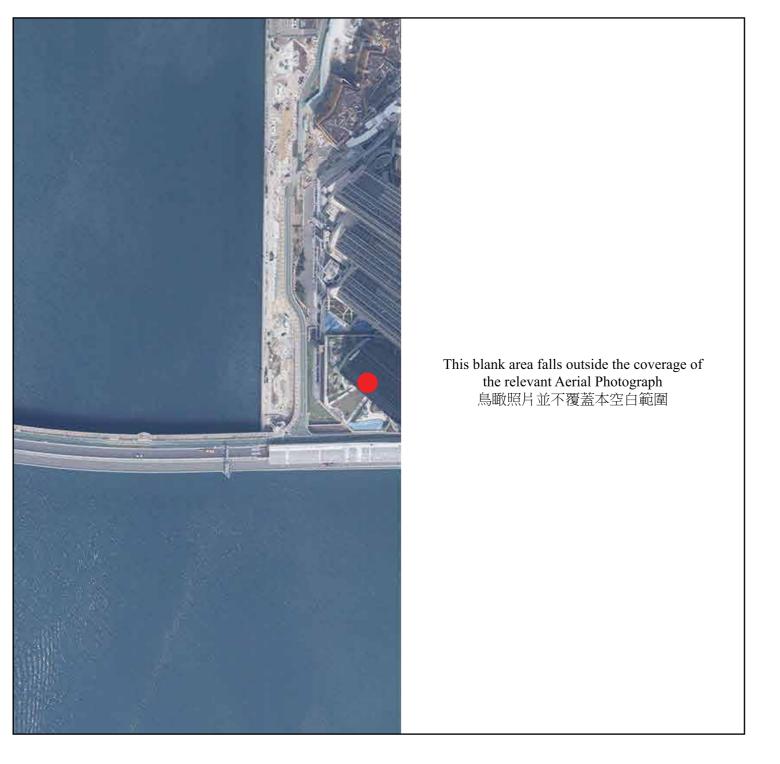

## AERIAL PHOTOGRAPH OF THE PHASE 期數的鳥瞰照片

Adopted from part of the aerial photograph taken by the Survey and Mapping Office, Lands Department at a flying height of 6,000 feet, photo No. E218563C, date of flight 8<sup>th</sup> March 2024.

摘錄自地政總署測繪處在6,000呎的飛行高度拍攝之鳥瞰照片,照片編號E218563C,飛行日期 為2024年3月8日。

Notes:

- 1. Copy of the aerial photograph of the Phase is available for free inspection at the sales office of the Phase during opening hours.
- 2. The aerial photograph may show more than the area required under the Residential Properties (First-hand Sales) Ordinance due to technical reason that the boundary of the Phase is irregular.
- 3. The vendor advises prospective purchasers to conduct on-site visit for a better understanding of the Phase, its surrounding environment and the public facilities nearby.

附註:

- 1. 期數的鳥瞰照片之副本可於期數的售樓處開放時間內免費查閱。
- 由於期數的邊界不規則的技術原因,此照片所顯示的範圍可能超過《一手住宅物業銷售條 2. 例》所規定的範圍。
- 3. 賣方建議準買家到有關期數作實地考察,以對該期數、其周邊地區環境及附近的公共設施 有較佳了解。

Location of the Phase 期數的位置

Survey and Mapping Office, Lands Department, The Government of HKSAR © Copyright reserved – reproduction by permission only.