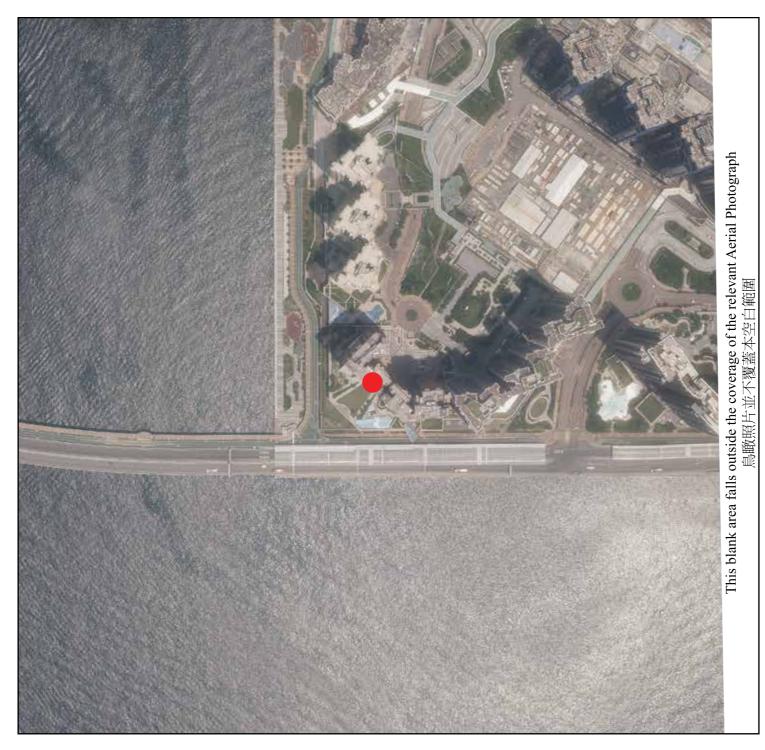

Adopted from part of the aerial photograph taken by the Survey and Mapping Office, Lands Department at a flying height of 6,000 feet, photo No. E224737C, date of flight 7<sup>th</sup> August 2024.

摘錄自地政總署測繪處在6,000呎的飛行高度拍攝之鳥瞰照片,照片編號E224737C,飛行日期 為2024年8月7日。

Notes:

- 1. Copy of the aerial photograph of the Phase is available for free inspection at the sales office of the Phase during opening hours.
- 2. The aerial photograph may show more than the area required under the Residential Properties (First-hand Sales) Ordinance due to technical reason that the boundary of the Phase is irregular.
- The vendor advises prospective purchasers to conduct on-site visit for a better understanding of the 3. Phase, its surrounding environment and the public facilities nearby.

附註:

- 期數的鳥瞰照片之副本可於期數的售樓處開放時間內免費查閱。 1.
- 2. 由於期數的邊界不規則的技術原因,此照片所顯示的範圍可能超過《一手住宅物業銷售條 例》所規定的範圍。
- 3. 賣方建議準買家到有關期數作實地考察,以對該期數、其周邊地區環境及附近的公共設施 有較佳了解。