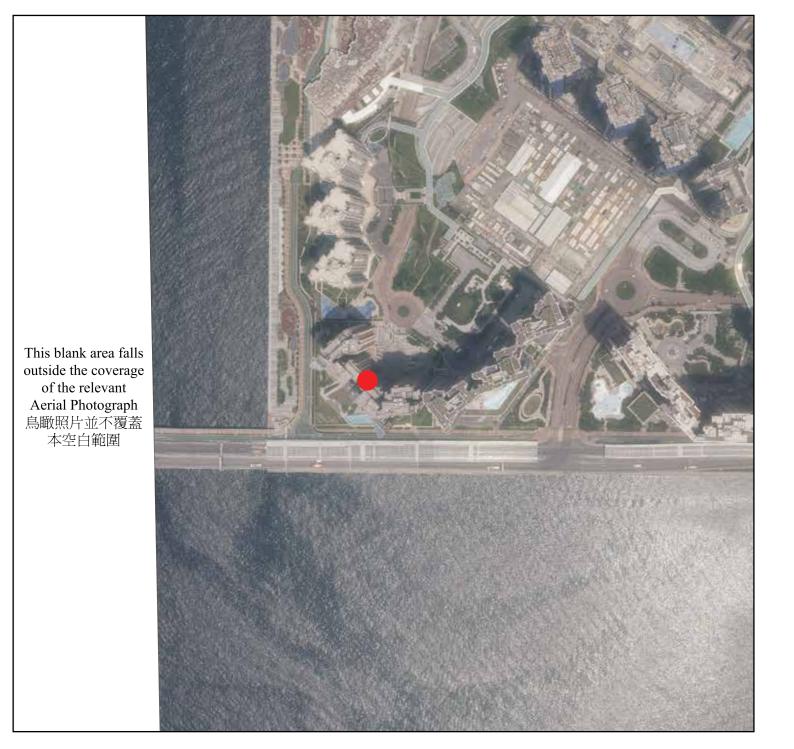

## AERIAL PHOTOGRAPH OF THE PHASE 期數的鳥瞰照片

Adopted from part of the aerial photograph taken by the Survey and Mapping Office, Lands Department at a flying height of 6,000 feet, photo No. E224736C, date of flight 7<sup>th</sup> August 2024.

摘錄自地政總署測繪處在6,000呎的飛行高度拍攝之鳥瞰照片,照片編號E224736C,飛行日期 為2024年8月7日。

## Location of the Phase 期數的位置

Survey and Mapping Office, Lands Department, The Government of HKSAR © Copyright reserved – reproduction by permission only.

香港特別行政區政府地政總署測繪處©版權所有,未經許可,不得複製。

## Notes:

- 1. Copy of the aerial photograph of the Phase is available for free inspection at the sales office of the Phase during opening hours.
- 2. The aerial photograph may show more than the area required under the Residential Properties (First-hand Sales) Ordinance due to technical reason that the boundary of the Phase is irregular.
- The vendor advises prospective purchasers to conduct on-site visit for a better understanding of the 3. Phase, its surrounding environment and the public facilities nearby.

## 附註:

- 期數的鳥瞰照片之副本可於期數的售樓處開放時間內免費查閱。 1.
- 2. 由於期數的邊界不規則的技術原因,此照片所顯示的範圍可能超過《一手住宅物業銷售條 例》所規定的範圍。
- 3. 賣方建議準買家到有關期數作實地考察,以對該期數、其周邊地區環境及附近的公共設施 有較佳了解。

Location of the Phase 期數的位置

Survey and Mapping Office, Lands Department, The Government of HKSAR © Copyright reserved – reproduction by permission only. 香港特別行政區政府地政總署測繪處©版權所有,未經許可,不得複製。